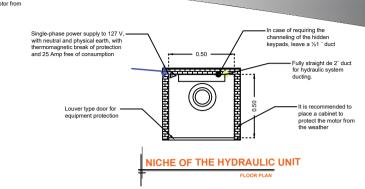

## **DESCRIPCIÓN**

SINGLE-PHASE POWER SUPPLY TO W1-)127 V, WITH NEUTRAL AND PHYSICAL EARTH, WITH THERMOMAGNETIC PROTECTION BREAK 1 x 25 AMP FREE OF CONSUMPTION

-SECURITY SHIELD

-EMERGENCY STOP WITH KEY

-GENERATOR

-CHANNELED BY TECNORAMPA

-DISTANCE BETWEEN ELEVATOR AND HYDRAULIC UNIT 3.00M

It is recommended to place a cabinet to protect the motor from the weather W1 Fully straight 2" pipeline for hydraulic system

**NICHE OF THE HYDRAULIC UNIT** 

| HYDRAULIC UNIT DESCRIPTION |         |
|----------------------------|---------|
| FEEDING                    | 110 VCA |
| NUMBER OF PHASES           | 1       |
| AMPERS OF CONSUMPTION      | 18.5000 |
| WATTS OF CONSUMPTION       | 1.5 KW  |
| TYPE OF OIL                | ISO 68  |